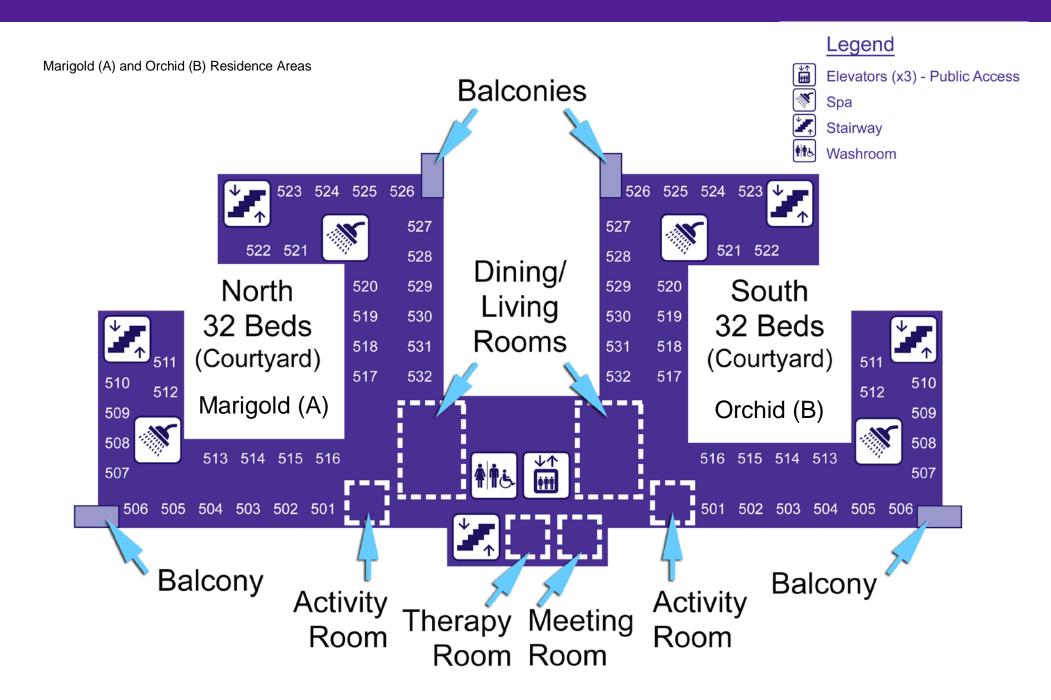

# Hogarth Riverview Manor Expansion: Building Excellence Site Map and Parking

#### **Initialisms**

- HRM: Hogarth Riverview Manor
- SLGA: Sister Leila Greco Apartments
- BSC: Behavioural Sciences Centre





# Hogarth Riverview Manor Expansion: Building Excellence Main Floor





### Hogarth Riverview Manor Expansion: Building Excellence 2nd Floor





### Hogarth Riverview Manor Expansion: Building Excellence 3rd Floor





# Hogarth Riverview Manor Expansion: Building Excellence 4th Floor





#### Hogarth Riverview Manor Expansion: Building Excellence 5th Floor





### Hogarth Riverview Manor Expansion: Building Excellence 6th Floor





### Hogarth Riverview Manor Expansion: Building Excellence 7th Floor