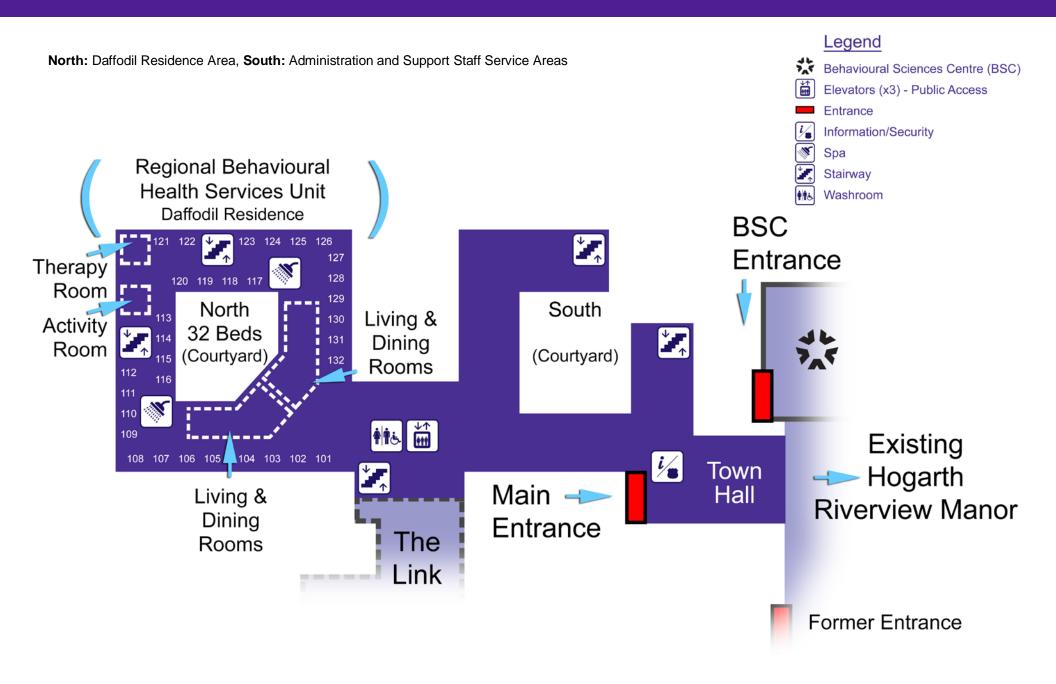

# Hogarth Riverview Manor Expansion: Building Excellence Site Map and Parking

#### **Initialisms**

- HRM: Hogarth Riverview Manor
- SLGA: Sister Leila Greco Apartments
- BSC: Behavioural Sciences Centre





# Hogarth Riverview Manor Expansion: Building Excellence Main Floor





### Hogarth Riverview Manor Expansion: Building Excellence 2nd Floor





### Hogarth Riverview Manor Expansion: Building Excellence 3rd Floor





# Hogarth Riverview Manor Expansion: Building Excellence 4th Floor





#### Hogarth Riverview Manor Expansion: Building Excellence 5th Floor





### Hogarth Riverview Manor Expansion: Building Excellence 6th Floor





### Hogarth Riverview Manor Expansion: Building Excellence 7th Floor