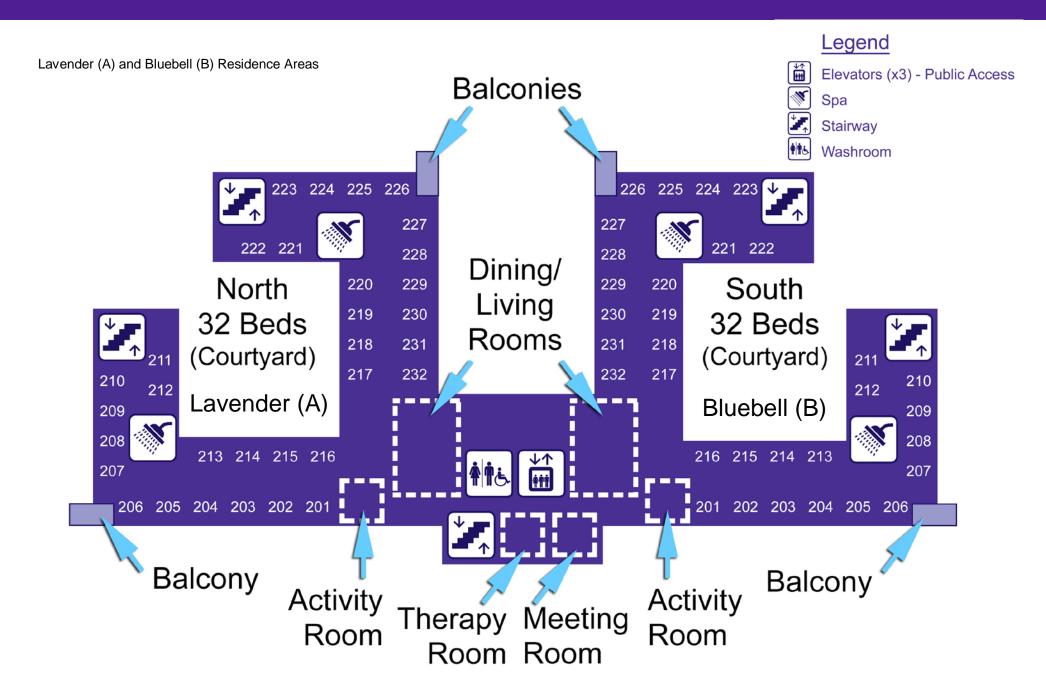

### Hogarth Riverview Manor Expansion: Building Excellence 2nd Floor

### Hogarth Riverview Manor Expansion: Building Excellence 3rd Floor