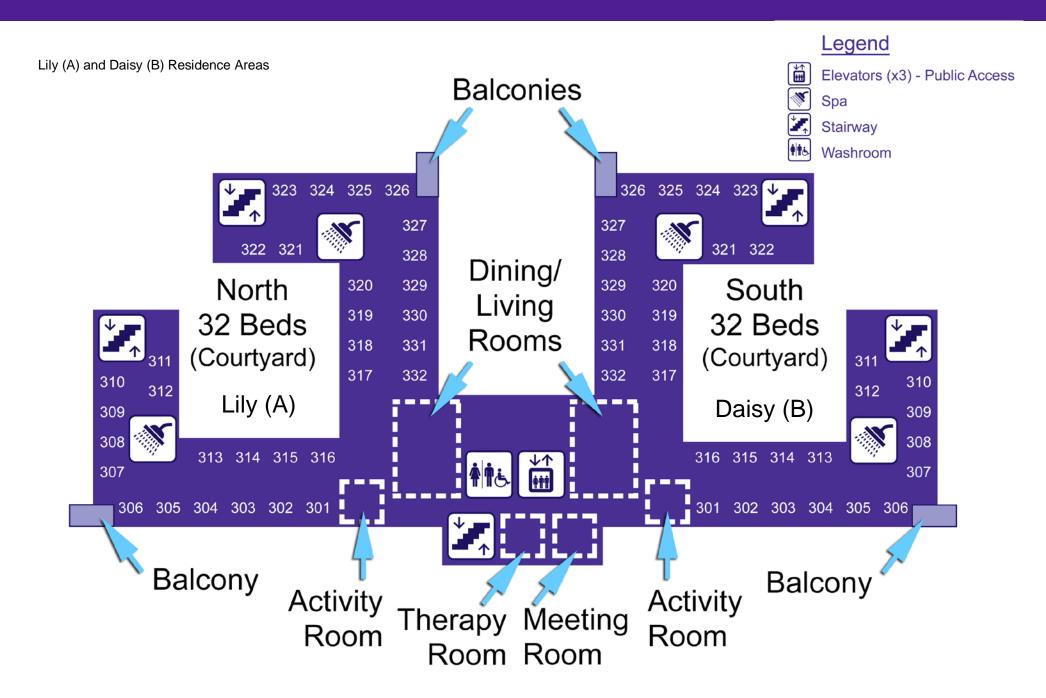

# Hogarth Riverview Manor Expansion: Building Excellence 4th Floor

#### Hogarth Riverview Manor Expansion: Building Excellence 5th Floor

### Hogarth Riverview Manor Expansion: Building Excellence 6th Floor

### Hogarth Riverview Manor Expansion: Building Excellence 7th Floor