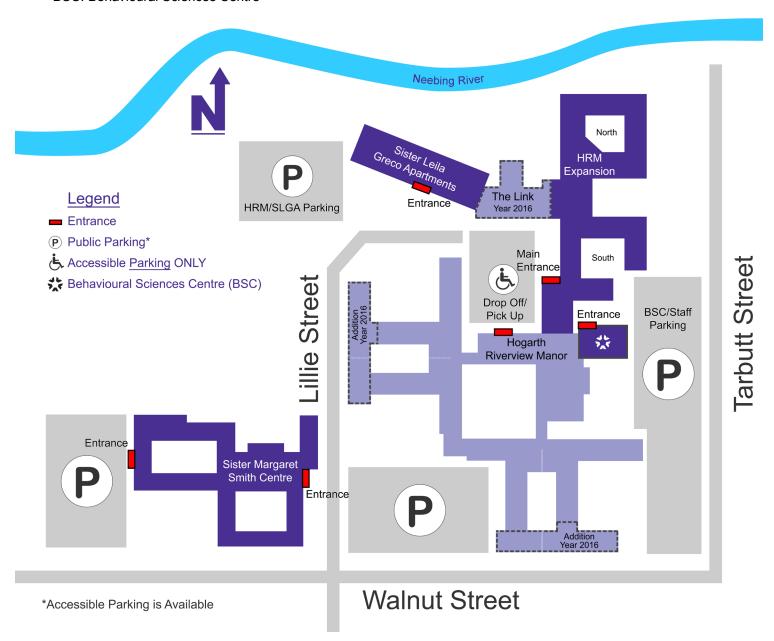

# Hogarth Riverview Manor Expansion: Building Excellence Site Map and Parking

#### **Initialisms**

- HRM: Hogarth Riverview Manor
- SLGA: Sister Leila Greco Apartments
- BSC: Behavioural Sciences Centre