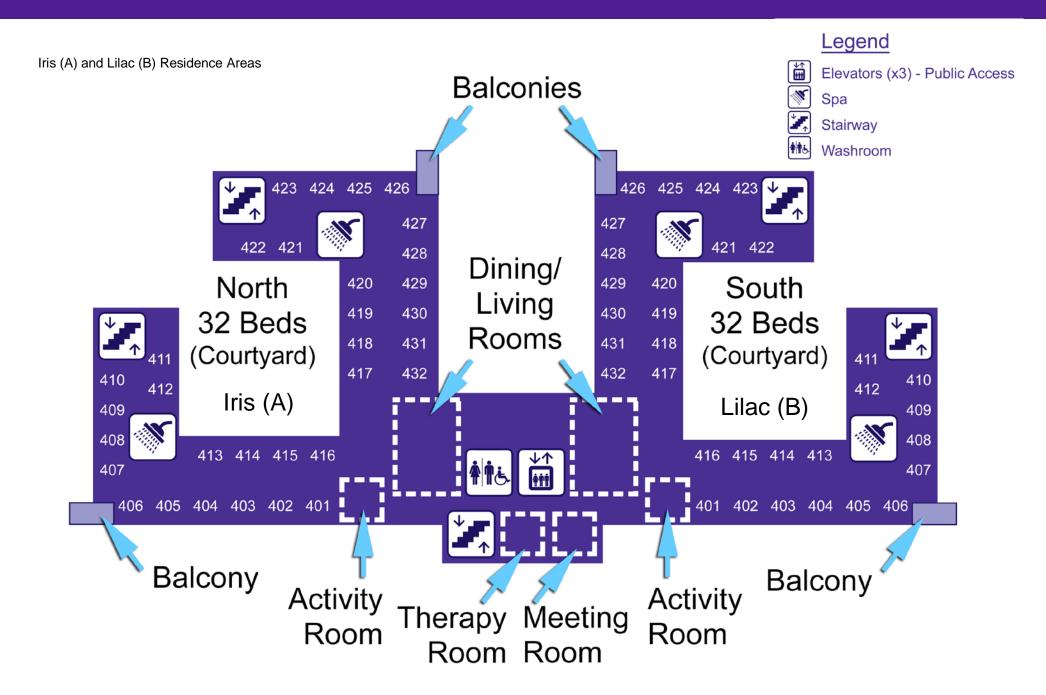

# Hogarth Riverview Manor Expansion: Building Excellence Site Map and Parking

#### **Initialisms**

- HRM: Hogarth Riverview Manor
- SLGA: Sister Leila Greco Apartments
- BSC: Behavioural Sciences Centre





# Hogarth Riverview Manor Expansion: Building Excellence Main Floor





### Hogarth Riverview Manor Expansion: Building Excellence 2nd Floor





### Hogarth Riverview Manor Expansion: Building Excellence 3rd Floor





# Hogarth Riverview Manor Expansion: Building Excellence 4th Floor





#### Hogarth Riverview Manor Expansion: Building Excellence 5th Floor





### Hogarth Riverview Manor Expansion: Building Excellence 6th Floor





### Hogarth Riverview Manor Expansion: Building Excellence 7th Floor