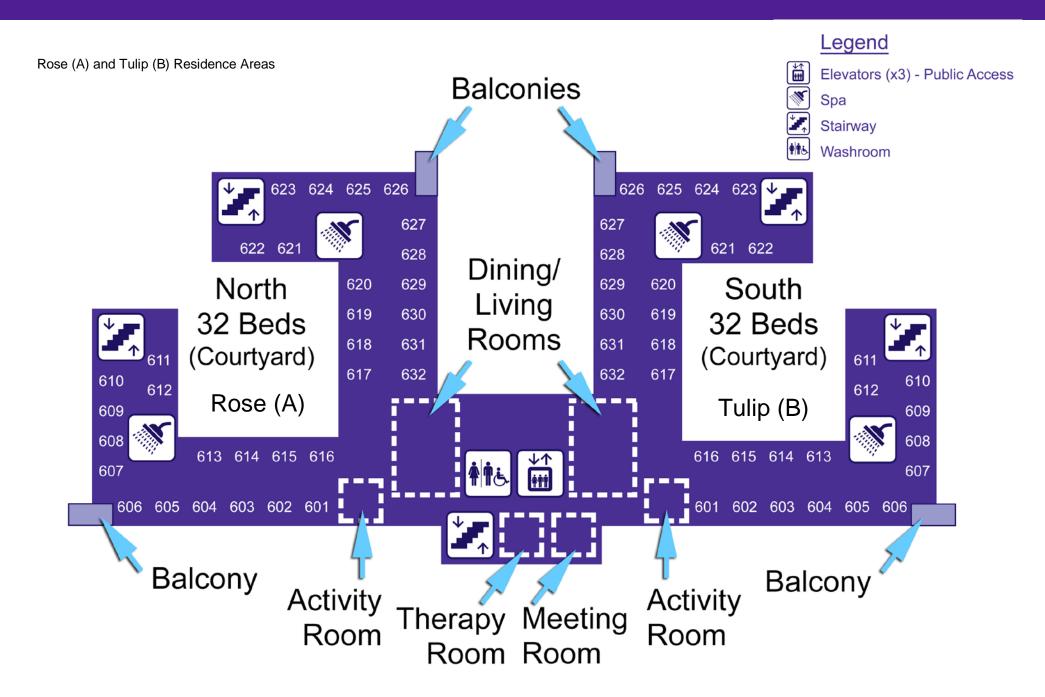

# Hogarth Riverview Manor Expansion: Building Excellence Site Map and Parking

#### **Initialisms**

- HRM: Hogarth Riverview Manor
- SLGA: Sister Leila Greco Apartments
- BSC: Behavioural Sciences Centre





# Hogarth Riverview Manor Expansion: Building Excellence Main Floor





### Hogarth Riverview Manor Expansion: Building Excellence 2nd Floor





### Hogarth Riverview Manor Expansion: Building Excellence 3rd Floor





# Hogarth Riverview Manor Expansion: Building Excellence 4th Floor





#### Hogarth Riverview Manor Expansion: Building Excellence 5th Floor





### Hogarth Riverview Manor Expansion: Building Excellence 6th Floor





### Hogarth Riverview Manor Expansion: Building Excellence 7th Floor