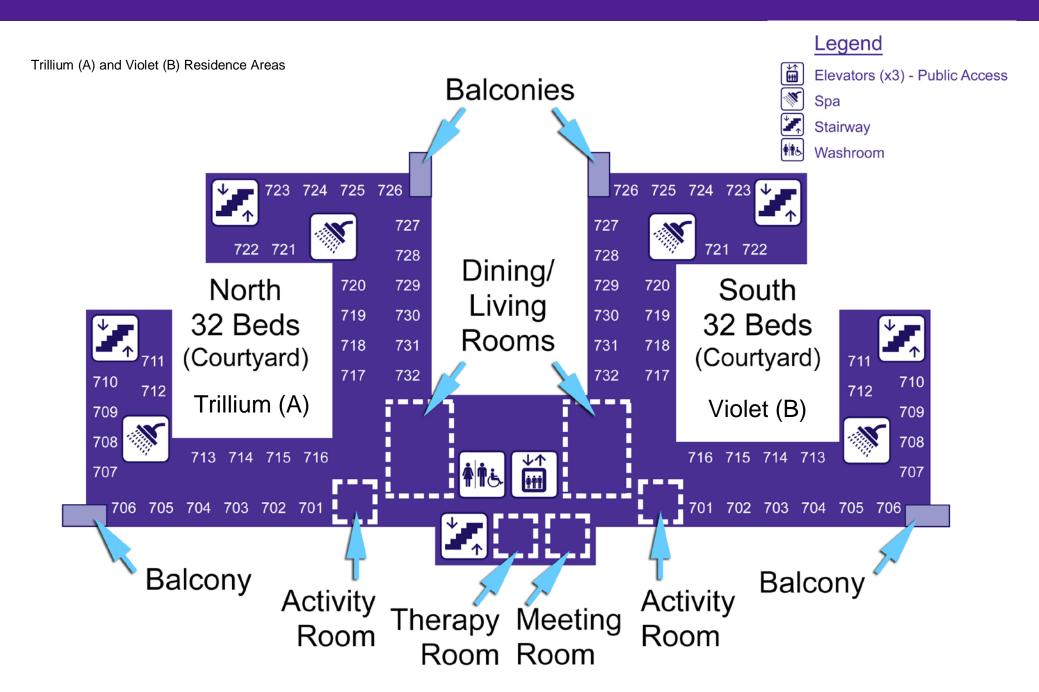

# Hogarth Riverview Manor Expansion: Building Excellence Site Map and Parking

#### **Initialisms**

- HRM: Hogarth Riverview Manor
- SLGA: Sister Leila Greco Apartments
- BSC: Behavioural Sciences Centre





# Hogarth Riverview Manor Expansion: Building Excellence Main Floor





### Hogarth Riverview Manor Expansion: Building Excellence 2nd Floor





### Hogarth Riverview Manor Expansion: Building Excellence 3rd Floor





# Hogarth Riverview Manor Expansion: Building Excellence 4th Floor





#### Hogarth Riverview Manor Expansion: Building Excellence 5th Floor





### Hogarth Riverview Manor Expansion: Building Excellence 6th Floor





### Hogarth Riverview Manor Expansion: Building Excellence 7th Floor