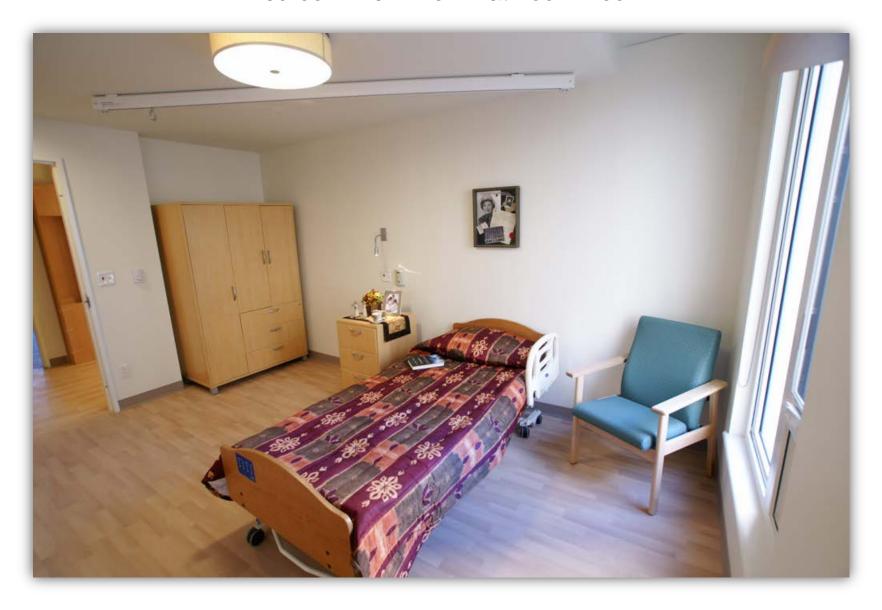

ris<br>⊲۶≽∆^                                             | Lilac<br>Le lilas<br>≤⊲♭≤⊲`                        |
| 5                                                           | Marigold<br>Le souci<br>¬>∆d*′                                      | Orchid<br>L'orchidée<br>▷>P′                       |
| 6                                                           | Rose<br>La rose<br>≱⊳º                                              | Tulip<br>La tulipe<br>⊃≈∆'                         |
| 7                                                           | Trillium<br>Le trille<br>∩>∆≤∆৮c                                    | Violet<br>La violette<br>'اماء≼م'                  |



## Hogarth Riverview Manor – Your New Home



# Memory Boxes



#### Resident Room



#### Bedroom View From Bathroom Door



#### Wardrobe & Bedside Table



#### Bedroom view from window corner



#### Resident Bathroom





# Bathroom Vanity



## Your New Bedroom





# **QUESTIONS?**

We welcome your questions, please contact us any time at hrmfeedback@tbh.net