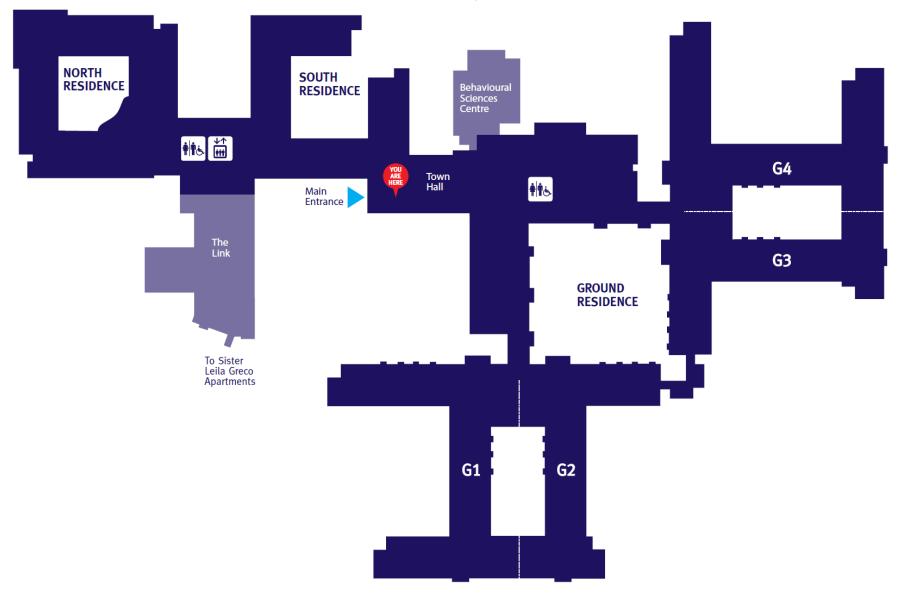

iew Manor Expansion: BUILDING EXCELLENCE



# Welcome to Hogarth Riverview Manor

- Dawson Court is moving to floors 2, 3 and 4 but not filling all of 4 South.
- Grandview Lodge is moving to floors 4 South, 5 and 6 but not filling all of 6 South.
- Hogarth Riverview Manor is moving to floors 1, 6 and 7.



# **Your Move to HRM**

- We expect approximately 8 residents to move per day.
- We encourage family members to be present. Families, loved ones, and 'familiar faces' are very important to our residents during times of change.
- Our goal is for residents and families to be able to see their room prior to move-in (ideally 1-2 days before).
  With all the activity going on during that time, we will need to coordinate this carefully. Further information will follow.



#### **HRM Layout**



# Resident Home Areas (RHA)

| <b>FLOOR</b><br>ÉTAGE<br>bΔ <i></i> <b>少</b> ΛΓ <b>\</b> b\ | NORTH RESIDENCE<br>RÉSIDENCE DU NORD<br>P▽・∩♪`bVゾ∆・ <sup>&gt;</sup> | SOUTH RESIDENCE<br>RÉSIDENCE DU SUD<br>いらい。 bVパム・3 |
|-------------------------------------------------------------|---------------------------------------------------------------------|----------------------------------------------------|
| 1                                                           | Daffodil<br>La jonquille<br>c>∩<                                    |                                                    |
| 2                                                           | Lavender<br>La lavande<br>≉⊲∧י>>                                    | Bluebell<br>La jacinthe des bois<br>'≼⊳∨≼          |
| 3