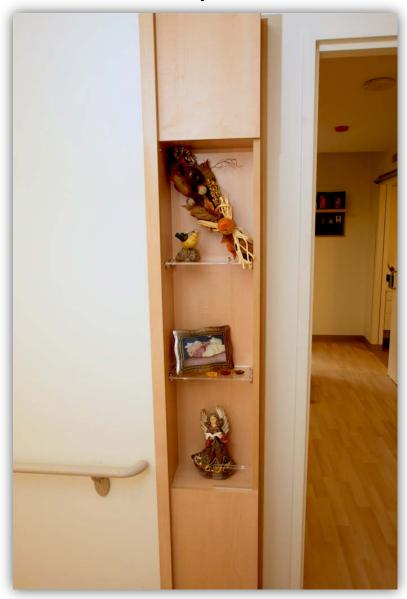

| lris<br>L'iris<br>⊲۶≽∆^                                             | Lilac<br>Le lilas<br>≤⊲♭≤⊲`                        |
| 5                                                           | Marigold<br>Le souci<br>¬>∆d*′                                      | Orchid<br>L'orchidée<br>▷>P′                       |
| 6                                                           | Rose<br>La rose<br>≱⊳º                                              | Tulip<br>La tulipe<br>⊃≈∆'                         |
| 7                                                           | Trillium<br>Le trille<br>∩>∆≤∆৮c                                    | Violet<br>La violette<br>'اماء≼م'                  |



## Hogarth Riverview Manor – Your New Home



# Memory Boxes



#### Resident Room



#### Bedroom View From Bathroom Door



#### Wardrobe & Bedside Table



#### Bedroom view from window corner



#### Resident Bathroom





# Bathroom Vanity



## Your New Bedroom





# **QUESTIONS?**

We welcome your questions, please contact us any time at hrmfeedback@tbh.net