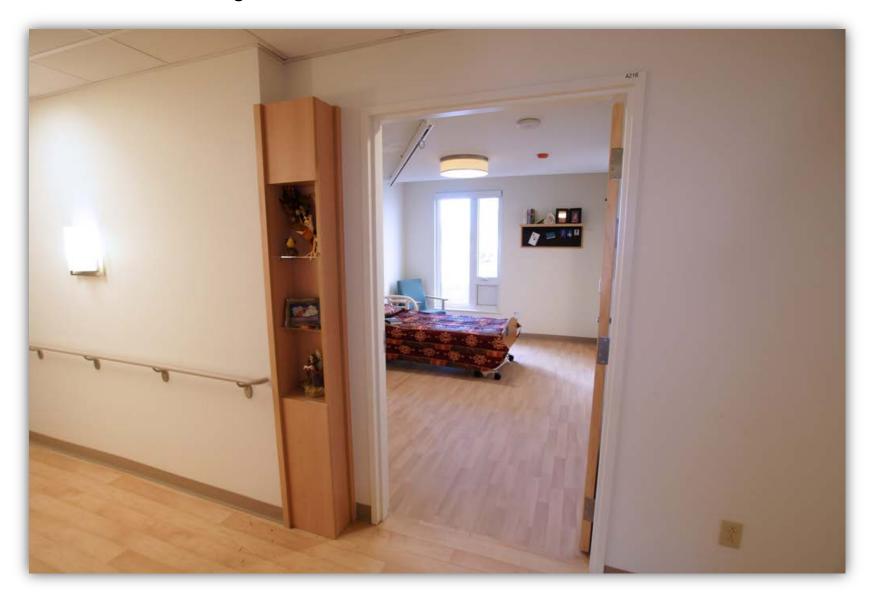

|
| 4                                                           | lris<br>L'iris<br>⊲۶≽∆^                                             | Lilac<br>Le lilas<br>≤⊲♭≤⊲`                        |
| 5                                                           | Marigold<br>Le souci<br>¬>∆d*′                                      | Orchid<br>L'orchidée<br>▷>P′                       |
| 6                                                           | Rose<br>La rose<br>≱⊳º                                              | Tulip<br>La tulipe<br>⊃≈∆'                         |
| 7                                                           | Trillium<br>Le trille<br>∩>∆≤∆৮c                                    | Violet<br>La violette<br>'اماء≼م'                  |



## Hogarth Riverview Manor – Your New Home



# Memory Boxes



#### Resident Room



#### Bedroom View From Bathroom Door



#### Wardrobe & Bedside Table



#### Bedroom view from window corner



#### Resident Bathroom





# Bathroom Vanity



## Your New Bedroom





# **QUESTIONS?**

We welcome your questions, please contact us any time at hrmfeedback@tbh.net