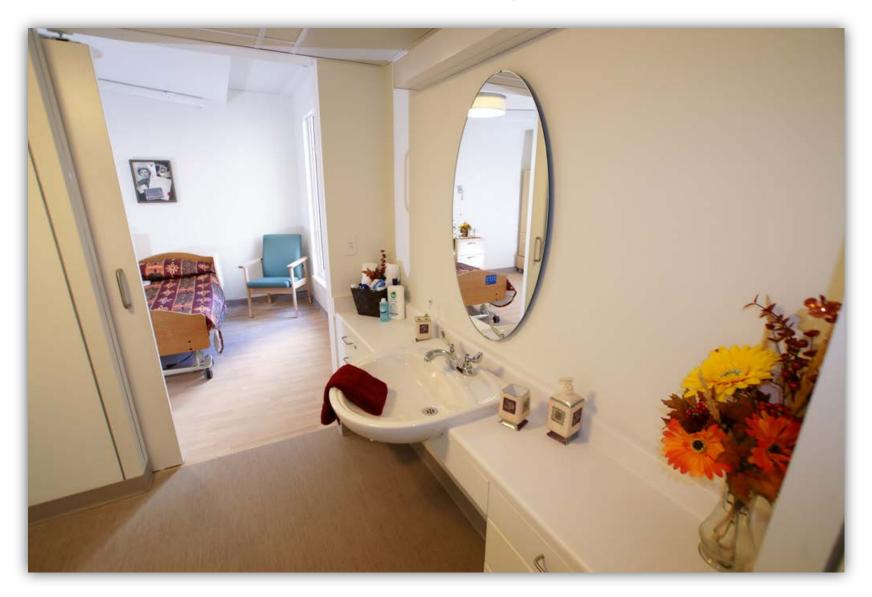

| Marigold<br>Le souci<br>¬>∆d*′                                      | Orchid<br>L'orchidée<br>▷>P′                       |
| 6                                                           | Rose<br>La rose<br>≱⊳º                                              | Tulip<br>La tulipe<br>⊃≈∆'                         |
| 7                                                           | Trillium<br>Le trille<br>∩>∆≤∆৮c                                    | Violet<br>La violette<br>'اماء≼م'                  |



## Hogarth Riverview Manor – Your New Home



# Memory Boxes



#### Resident Room



#### Bedroom View From Bathroom Door



#### Wardrobe & Bedside Table



#### Bedroom view from window corner



#### Resident Bathroom





# Bathroom Vanity



## Your New Bedroom





# **QUESTIONS?**

We welcome your questions, please contact us any time at hrmfeedback@tbh.net